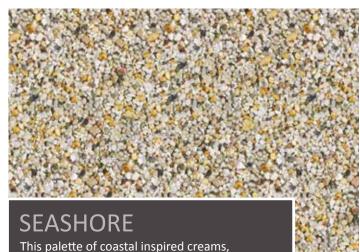

#### **SORRENTO**

The striking contrast of red against green and the defined angular appearance of the gravel makes this an ideal and very practical choice for driveways.

This striking mix of angular stone in deep green with flecks of cream, yellow and white delivers a classic and stylish finish. Ideal for driveways, paths and patios.