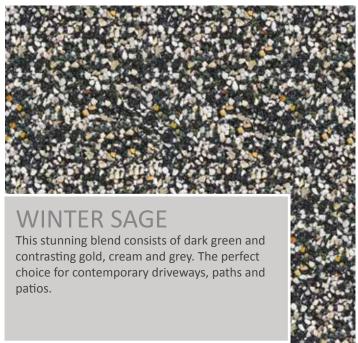

#### **SORRENTO**

The striking contrast of red against green and the defined angular appearance of the gravel makes this an ideal and very practical choice for driveways.

This striking mix of angular stone in deep green with flecks of cream, yellow and white delivers a classic and stylish finish. Ideal for driveways, paths and patios.