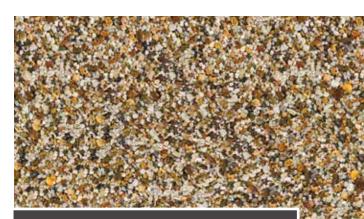

#### DUNE

This warm and sandy coloured finish combines all the very best brown and yellow gravels to create a semi-rounded, smooth and even texture. A very popular choice.