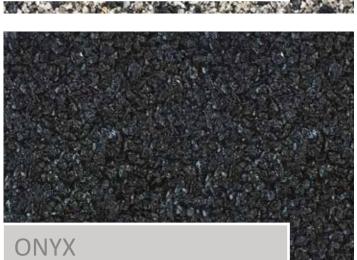

## A striking deep black aggregate, made even more attractive because of its shiny finish. The perfect contrast to pots, plants and flowers, it is incredibly versatile and can also be combined with contrasting border colours such as grey or silver to create a stunningly contemporary look.