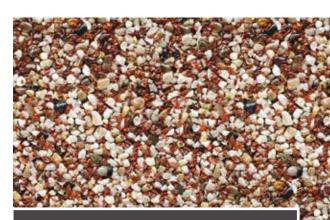

#### **SANTORINI**

Red and white aggregates combine stylishly to create a sensational colour blend reminiscent of the Mediterranean.

yellows and greys creates a gentle warm blend which works beautifully with a wide range of properties.