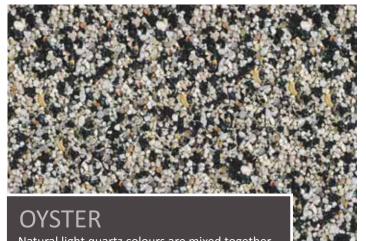

Natural light quartz colours are mixed together with flecks of black to add real depth and character to this blend. Perfect for driveways.