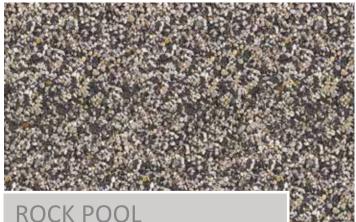

#### **ROCK POOL**

This blend of hard pearl quartz with plum tones creates a rounded gravel mix which is full of character and distinction. A classic blend which works equally well in traditional as well as contemporary designs.