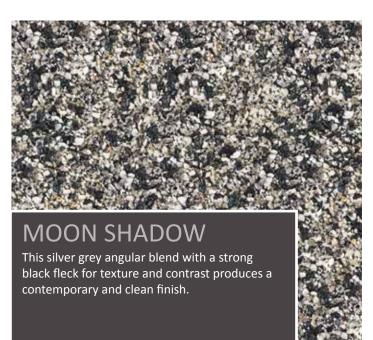

Silver contrasts beautifully with black to create a very strong contemporary look that is ideal for the most stylish resin bound driveways, paths and patios.

A warm golden brown blend that is made even more attractive by the hint of gold that runs through it. This classic collection complements most property styles and is a popular choice for paths and patios as well as driveways.