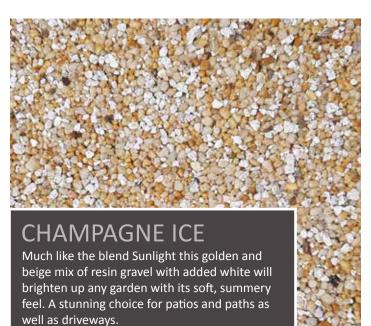

finish.

Much like the blend Champagne Ice this bright blend with slightly warmer hints of Autumn Quartz will brighten up any garden with its soft, summery feel. A stunning choice for patios and paths as well as driveways.