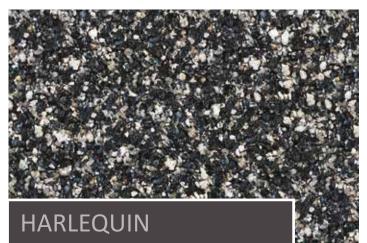

#### **ECLIPSE**

Jet black interspersed with silver flecks creates a sparking colour combination which works incredibly well across larger areas in particular.