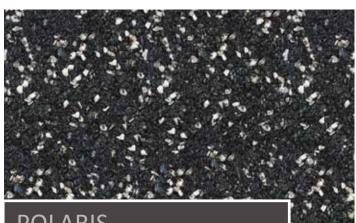

#### **POLARIS**

This blend of black with silver grey contrasting flecks produces a speckled granite like surfaced which is perfect in an urban or pedestrian setting.