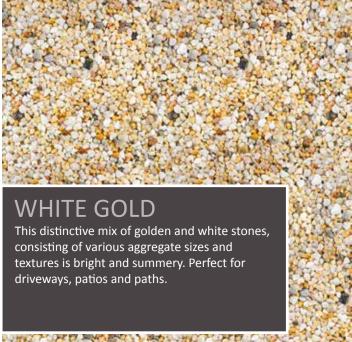

the gravel makes this an ideal and very practical choice for driveways.



This striking mix of angular stone in deep green with flecks of cream, yellow and white delivers a classic and stylish finish. Ideal for driveways, paths and patios.

(1) MESHER MESHER AND AND AND HERE



#### **SPRINGTIME**

**的名词复数 在一位的基本,据与了中部社会的主要** 

This exceptionally popular mix of golden, white, red and brown aggregates creates an attractive traditional colour blend which works well with all types of properties.



#### STEEL BLUE

This stunning blend of silver grey features flecks of blue and black and creates a contemporary finish ideal in any urban setting - but it also makes a spectacularly impressive contrast against traditional brickwork. Eye-catching when used for driveways, patios and paths.















## Make an appointment to visit us in our showroom!

- Over 50 Daltex colours to choose from for your beautiful new resin bound surface
- Outside area see the surface in action!
- Covid secure environment with hand sanitising stations and areas marked out to practice safe social distancing at all times

See back of brochure for contact details and where to find us











# LOOKING FOR PROFESSIONAL RESIN BOUND TRAINING?

At RHINO our courses differ from many others on offer. They are delivered by highly experienced installers who can offer hands-on insight into the methods and practical aspect of a successful resin bound installation.



Professional Training In Resin Bound Application By A Trading Standards Approved Company.



For more information about our training courses co