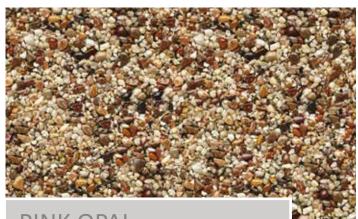

#### PINK OPAL

Angular jewels of pink, purple and brown stone are beautifully offset against a lustre of smooth, rounded greys and natural beige. A classic blend which complements properties of all styles and age.