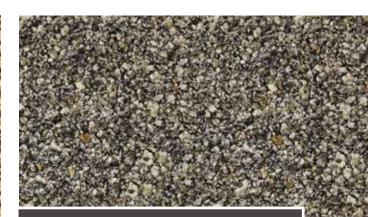

of property.



#### **SOLSTICE**

Fiery red granite set amongst tones of angular pink, cream and grey stone creates a show stopping blend that adds instant impact to any driveway, path or patio.



#### **SORRENTO**

The striking contrast of red against green and the defined angular appearance of the gravel makes this an ideal and very practical choice for driveways.



This striking mix of angular stone in deep green with flecks of cream, yellow and white delivers a classic and stylish finish. Ideal for driveways, paths and patios.

(1) MESHER MESHER AND AND AND HERE



#### **SPRINGTIME**

**的名词复数 在一位的基本,据与了中部社会的主要** 

This exceptionally popular mix of golden, white, red and brown aggregates creates an attractive traditional colour blend which works well with all types of properties.



#### STEEL BLUE

This stunning blend of silver grey features flecks of blue and black and creates a contemporary finish ideal in any urban setting - but it also makes a spectacularly impressive contrast against traditional brickwork. Eye-catching when used for driveways, patios and paths.















## Make an appointment to visit us in our showroom!

- Over 50 Daltex colours to choose from for your beautiful new resin bound surface
- Outside area see the surface in action!
- Covid secure environment with hand sanitising stations and areas marked out to practice safe social distancing at all times

See back of brochure for contact details and where to find us











# LOOKING FOR PROFESSIONAL RESIN BOUND TRAINING?

At RHINO our courses differ from many others on offer. They are d