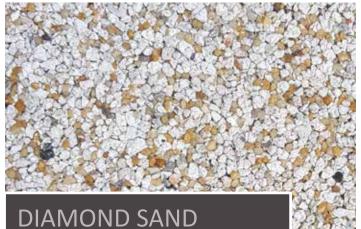

#### DUNE

This warm and sandy coloured finish combines all the very best brown and yellow gravels to create a semi-rounded, smooth and even texture. A very popular choice.