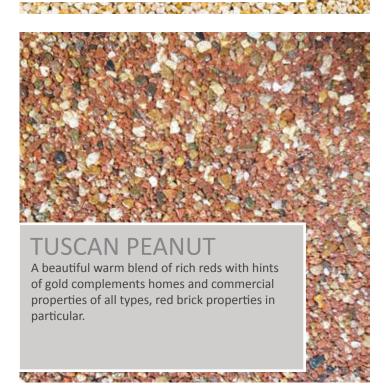

#### **ROSE GARDEN**

This specially selected collection of round, shiny pebbles mixed with granite stone has beautiful red and golden highlights which complements red brick properties in particular.