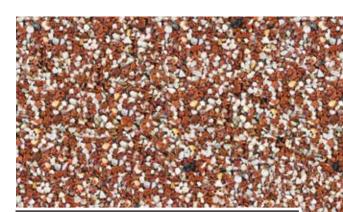

#### **SANTORINI**

Red and white aggregates combine stylishly to create a sensational colour blend reminiscent of the Mediterranean.

yellows and greys creates a gentle warm blend which works beautifully with a wide range of properties.