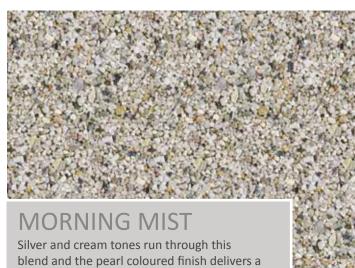

#### **SANTORINI**

Red and white aggregates combine stylishly to create a sensational colour blend reminiscent of the Mediterranean.

yellows and greys creates a gentle warm blend which works beautifully with a wide range of properties.