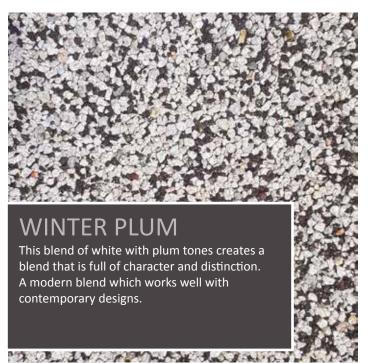

#### **ROCK POOL**

This blend of hard pearl quartz with plum tones creates a rounded gravel mix which is full of character and distinction. A classic blend which works equally well in traditional as well as contemporary designs.