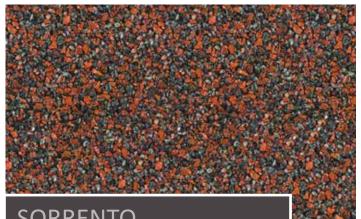

#### **SORRENTO**

The striking contrast of red against green and the defined angular appearance of the gravel makes this an ideal and very practical choice for driveways.

This striking mix of angular stone in deep green with flecks of cream, yellow and white delivers a classic and stylish finish. Ideal for driveways, paths and patios.