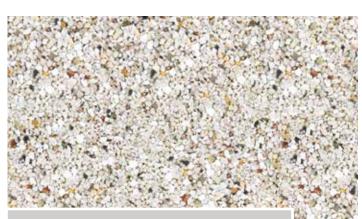

#### **GLACIER**

White stone interspersed with ivory tones give this classic colour a cool, clean and sophisticated finish.

A CONTRACTOR OF THE PARTY OF TH