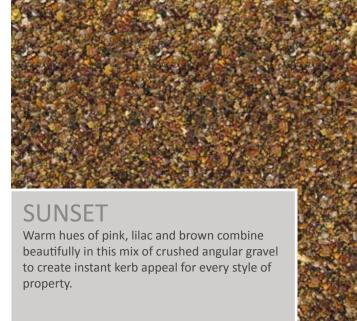

e of the gravel makes this an ideal and very practical choice for driveways.



This striking mix of angular stone in deep green with flecks of cream, yellow and white delivers a classic and stylish finish. Ideal for driveways, paths and patios.

(1) MESHER MESHER AND AND AND HERE



#### **SPRINGTIME**

**的名词复数 在一位的基本,据与了中部社会的主要** 

This exceptionally popular mix of golden, white, red and brown aggregates creates an attractive traditional colour blend which works well with all types of properties.



#### STEEL BLUE

This stunning blend of silver grey features flecks of blue and black and creates a contemporary finish ideal in any urban setting - but it also makes a spectacularly impressive contrast against traditional brickwork. Eye-catching when used for driveways, patios and paths.















## Make an appointment to visit us in our showroom!

- Over 50 Daltex colours to choose from for your beautiful new resin bound surface
- Outside area see the surface in action!
- Covid secure environment with hand sanitising stations and areas marked out to practice safe social distancing at all times

See back of brochure for contact details and where to find us











# LOOKING FOR PROFESSIONAL RESIN BOUND TRAINING?

At RHINO our courses differ from many others on offer. They are delivered by highly experienced installers who can offer hands-on insight into the methods and practical aspect of a successful resin bound installation.



Professional Training In Resin Bound Application By A Trading Standards Approved Company.



For more information about our training course