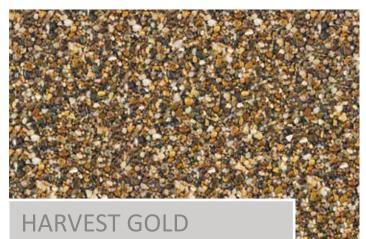

#### **GOLDEN PEARL**

This semi-rounded smooth textured blend includes a combination of brown hues along with yellows and natural light colours to give a smooth, durable finish that is incredibly popular for use in resin bound driveways, paths and patios.