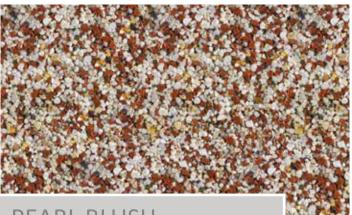

#### PEARL BLUSH

This creamy white blend features natural bright, light colours including flecks of cream, yellow and grey blushed with red. Hard but durable, this colour blend creates a stunningly natural, decorative finish.