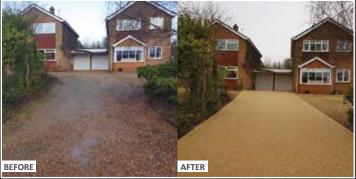

The benefits of a **RHINO** Surface vastly outweigh other surfaces available, not only are they UV stable which means the colour

will never fade over time, they are also weed resistant and fully permeable making them a lot safer than other surfaces.