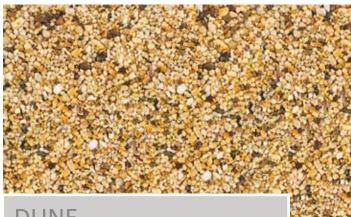

#### DUNE

This warm and sandy coloured finish combines all the very best brown and yellow gravels to create a semi-rounded, smooth and even texture. A very popular choice.