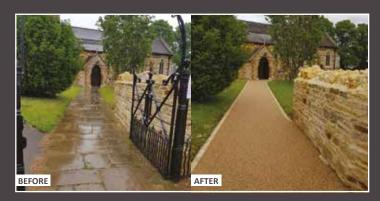

The benefits of a **RHINO** Surface vastly outweigh other surfaces available, not only are they UV stable which means the colour

will never fade over time, they are also weed resistant and fully permeable making them a lot safer than other surfaces.